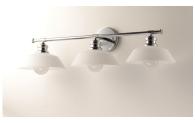

## **PRODUCT DESCRIPTION**

Satin White cased glass shades in an RLM shape are mounted to a nostalgic Polished Chrome frame to create this clean and classic look. The larger scale glass sets this look apart and makes a statement over the vanity.

### **FINISHES OPTION**

Polished Chrome (PC)

## **GLASS**

Satin White SW