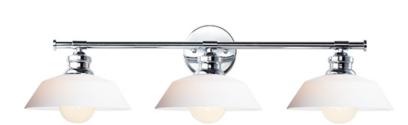

## **PRODUCT DESCRIPTION**

Satin White cased glass shades in an RLM shape are mounted to a nostalgic Polished Chrome frame to create this clean and classic look. The larger scale glass sets this look apart and makes a statement over the vanity.

### **FINISHES OPTION**

Polished Chrome (PC)

## **GLASS**

Satin White SW