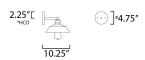

\*height from center of outlet to the top of the fixture

## **MEASUREMENTS**

DIMENSION : 31" W x 7.75" H x 10.25" Ext

MAX OAH : 4.75" W x 4.75" H

: 5.94 lb HANGING WEIGHT